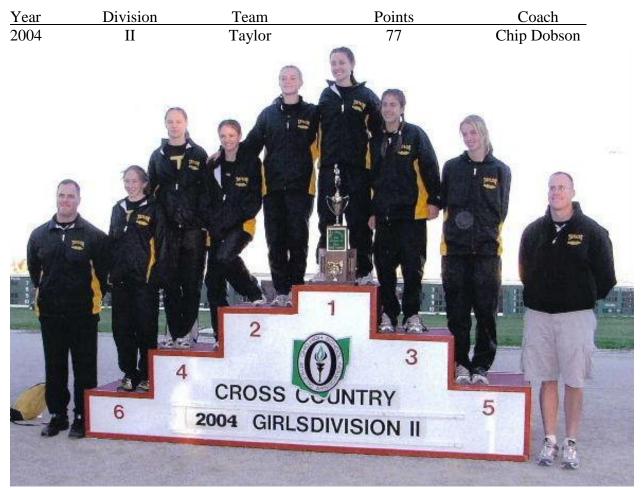

Photo: Supplied by Chip Dobson,

Names: Provided by Chip Dobson

Coach Paul Longano, Kelly Sullivan, Lange Gilby, Catilyn Lariccia, Sarah Schmidt, Jen Stanley, Leslie Kraus, Emily Thompson, Head Coach Chip Dobson