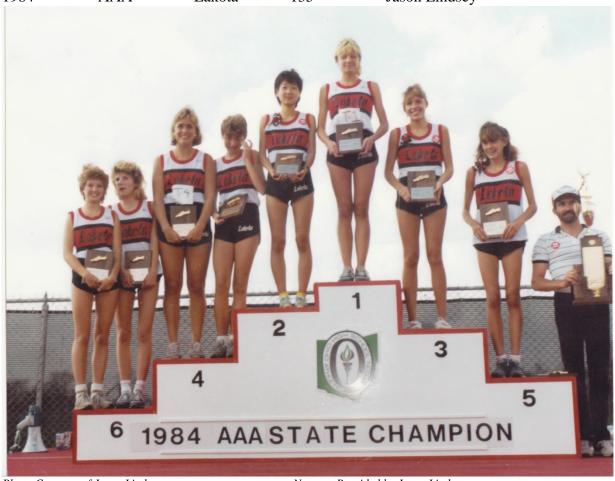

| Year | Class | Team   | Points | Coach         |
|------|-------|--------|--------|---------------|
| 1984 | AAA   | Lakota | 135    | Jason Lindsey |

Photo: Courtesy of Jason Lindsey.

Names: Provided by Jason Lindsey

L-R Lisa Hutcheson, Erin Riggle, Karen Geiss, Tonya Ruth, Naoko Morikawa, Michelle Winterer, Theresa Curry, Robin Sudbrook, Coach Jason Lindsey