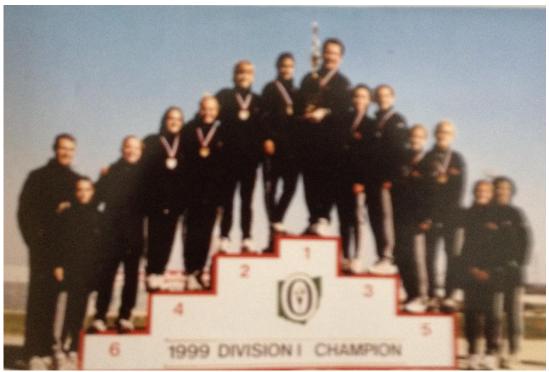

Second Row: Asst. Coach Jason Hussel, Asst. Coach Aaron Gibson,

| Year | Division | Team     | Points | Coach     |
|------|----------|----------|--------|-----------|
| 1999 | I        | Colerain | 68     | Ron Russo |