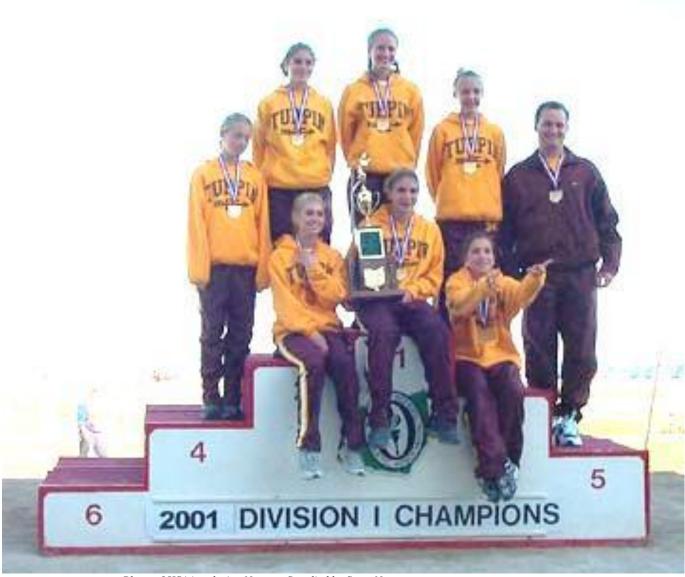

| Year | Divison | Team   | Points | Coach        |  |
|------|---------|--------|--------|--------------|--|
| 2001 | I       | Turpin | 77     | Steve Nester |  |

Photo: OHSAA web site, Names: Supplied by Steve Nester