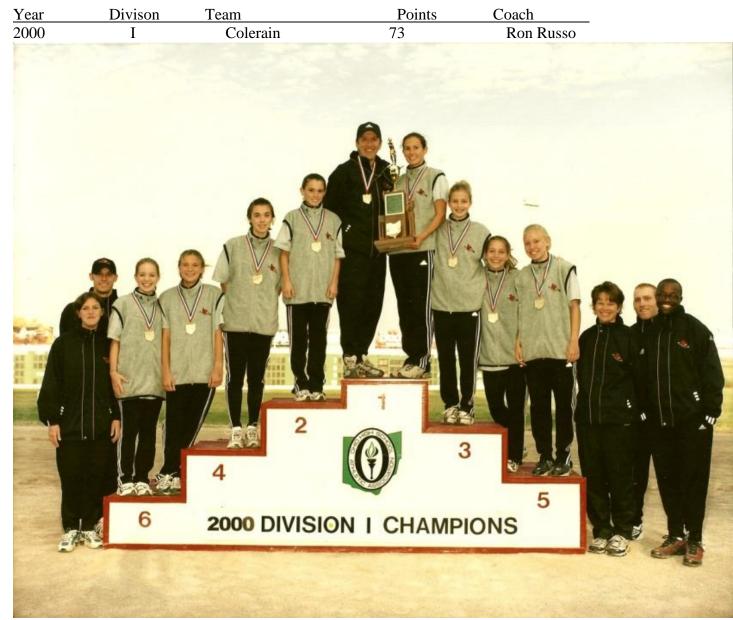

Second Row: Asst. Coach Jason Hussel, Asst. Coach Aaron Gibson,

| Year | Division | Team     | Points | Coach     |
|------|----------|----------|--------|-----------|
| 1999 | I        | Colerain | 68     | Ron Russo |