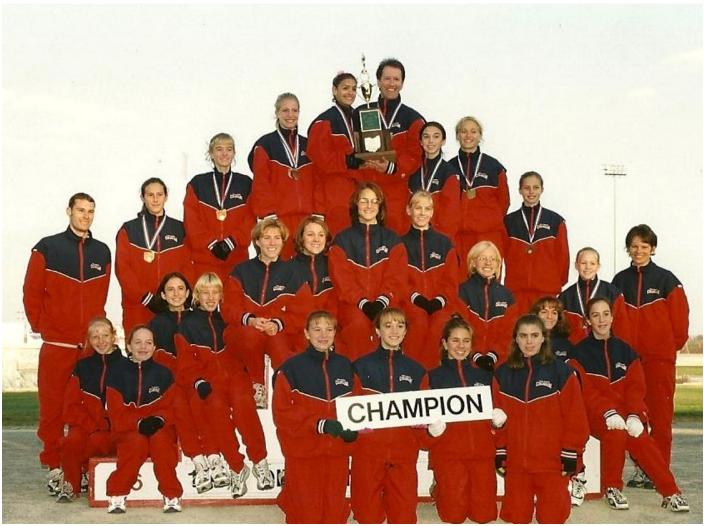

| Year | Divison | Team   | Points | Coach        |  |
|------|---------|--------|--------|--------------|--|
| 2001 | I       | Turpin | 77     | Steve Nester |  |

Photo: OHSAA web site, Names: Supplied by Steve Nester

Sitting: Jaclyn Louis, Carolyn Rauen, Corey Randall Standing: Ellen Nienhaus, Jacqueline Jaworek, Melanie Price, Samantha Koeppe, Coach Steve Nester

Photo: Courtesy of Ron Russo, Names: Provided by Ron Russo