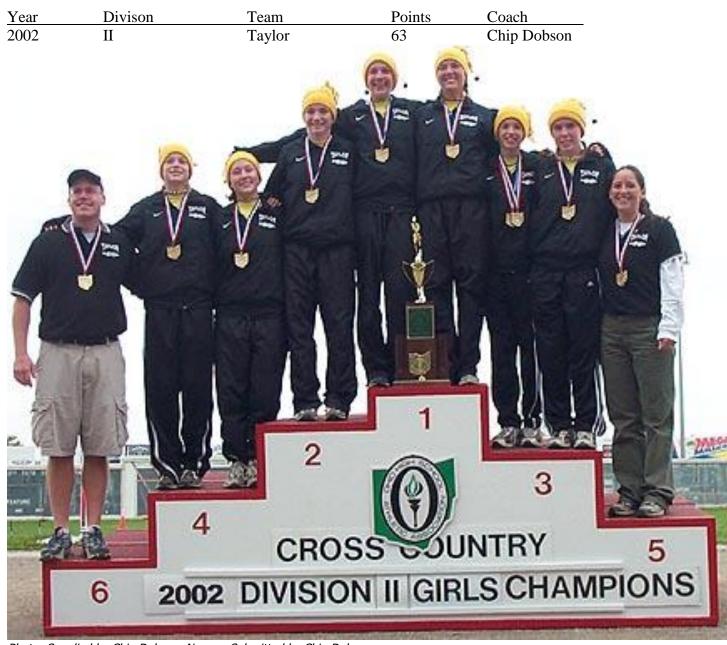

| Year | Divison | Team   | Points | Coach        |  |
|------|---------|--------|--------|--------------|--|
| 2001 | I       | Turpin | 77     | Steve Nester |  |

Photo: OHSAA web site, Names: Supplied by Steve Nester