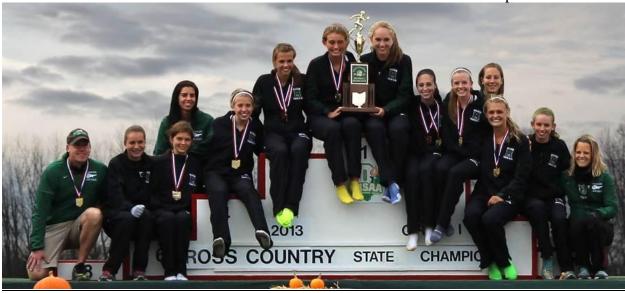

| Year | Divison | Team  | Points | Coach       |
|------|---------|-------|--------|-------------|
| 2013 | I       | Mason | 76     | Chip Dobson |

Photo: Courtesy of Chip Dobson

Names: Provided by Chip Dobson

Pictured above :Left to right: Head Coach Chip Dobson, Nicole Schlimm, Maegan Murphy, Assistant Coach Kelly Affatato, Bethany Angstadt, Ellie Brush, Kinsey McBeath, Nicole Steinbicker, Leah Ford, Ailee Henderson, Assistant Coach Erica Minner, Erin Brush, Taylor Wood, Assistant Coach Jill Kandell