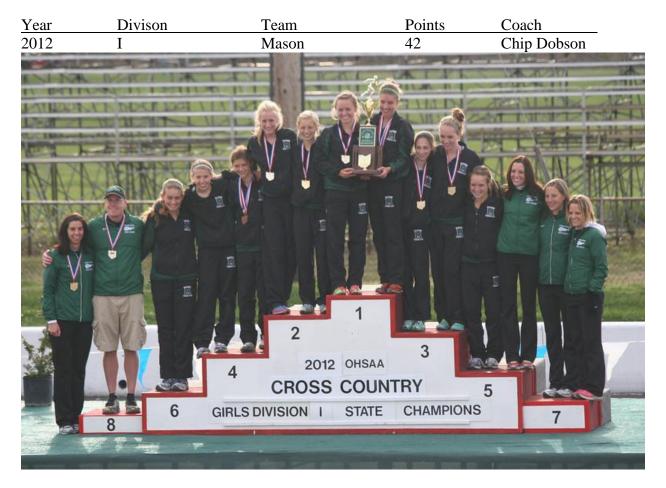

Photo: Courtesy of Chip Dobson Names: Provided by Chip Dobson

Left to Right Wearing Medals: Asst. Coach Kelly Affatato, Head Coach Chip Dobson, Lauren Wood (5<sup>th</sup> from left), Bethany Angstadt, , Emily Schlimm, Tori Martin, Nicole Steinbicker, Leah Ford, Maegan Murphy.