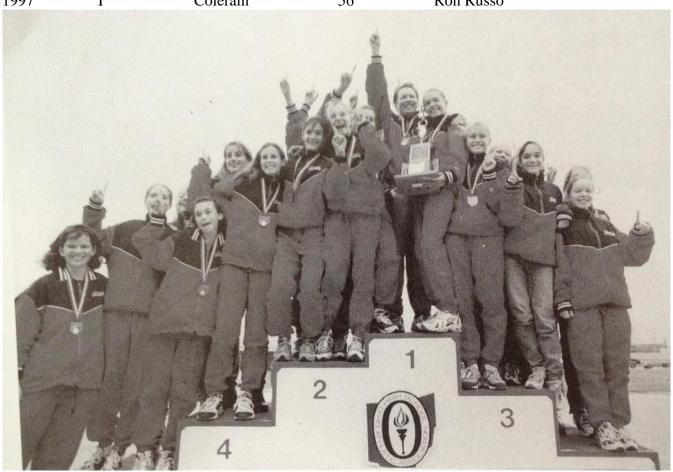

| Year | Division | Team     | Points | Coach     |
|------|----------|----------|--------|-----------|
| 1997 | I        | Colerain | 56     | Ron Russo |

Source: Colerain high school 1998 Yearbook, Names: Colerain Yearbook
Names: Wearing medals Asst Coach Marti Kendinger Allison Bedingfield, Terie Littlepage, Alison Zeinner,
Kelly Crum, Angie Kist, Head Coach Ron Russo, Gerri Buck, Catie Grebe