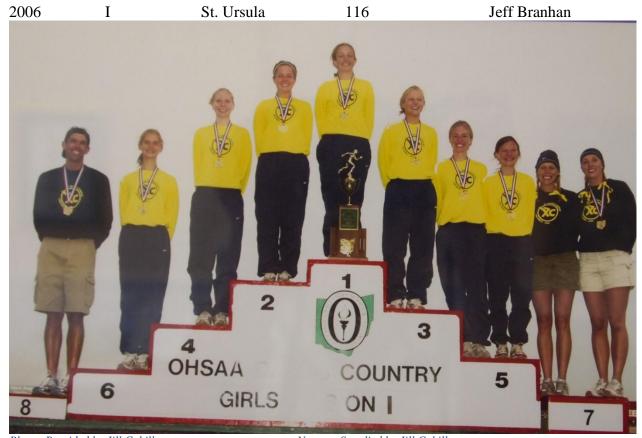

Photo: Provided by Jill Cahill Names: Supplied by Jill Cahill

Head Coach Jeff Branham, Liz Coorey, Cameron Kurz, Teresa Thaler, Meghan Shagena, Shannon Balmat, Eric Necht, Coach Carly Goecke, Coach Pam Kaput